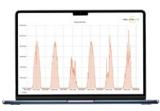

Waves

Current and tension

Wind

Sunshine

Wind pressure and snow load

Force

On-line monitoring

- ✓ Taylored data analysis reports
- ✓ Programable automatic warnings
- ✓ On-line data access
- ✓ Compatible with many sensors
- ✓ Intelligent learning algorithms