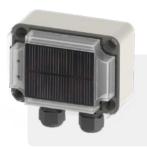

## Designed to reduce your operational costs

HeliosSense combines autonomy, performance and advanced technology to collect, process, and transmit data in real time. Powered by a photovoltaic cell and a lithium-ion battery, it eliminates wiring constraints for simplified installation.

Compatible with a wide range of sensors, HeliosSense allows the monitoring of the performance of your installations, and the prevention of the risk of failure. This flexible and cost-effective solution helps you optimize preventive maintenance operations on your facilities, and reduce your operational costs.