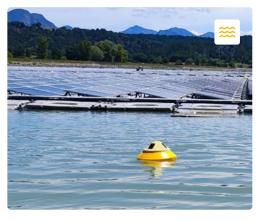

### Multiple applications

HeliosSense adapts to a wide variety of sensors to meet the specific needs of your projects. Whether it is for the monitoring of mooring lines for floating power plants, the measurement of mechanical stability, or the recording of meteorological data, it allows you to secure the proper functioning of your installations.

Waves

Current and tension

Wind

Sunshine

Wind pressure and snow load

Force

On-line monitoring

- ✓ Taylored data analysis reports
- ✓ Programable automatic warnings
- ✓ On-line data access
- ✓ Compatible with many sensors
- ✓ Intelligent learning algorithms