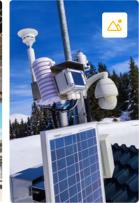

## Designed to reduce your operational costs

HeliosSense combines autonomy, performance and advanced technology to collect, process, and transmit data in real time. Powered by a photovoltaic cell and a lithium-ion battery, it eliminates wiring constraints for simplified installation.

Compatible with a wide range of sensors, HeliosSense allows the monitoring of the performance of your installations, and the prevention of the risk of failure. This flexible and cost-effective solution helps you optimize preventive maintenance operations on your facilities, and reduce your operational costs.

### Multiple applications

HeliosSense adapts to a wide variety of sensors to meet the specific needs of your projects. Whether it is for the monitoring of mooring lines for floating power plants, the measurement of mechanical stability, or the recording of meteorological data, it allows you to secure the proper functioning of your installations.

Waves

Current and tension

Wind

Sunshine

Wind pressure and snow load

Force

On-line monitoring

- ✓ Taylored data analysis reports
- ✓ Programable automatic warnings
- ✓ On-line data access
- ✓ Compatible with many sensors
- ✓ Intelligent learning algorithms